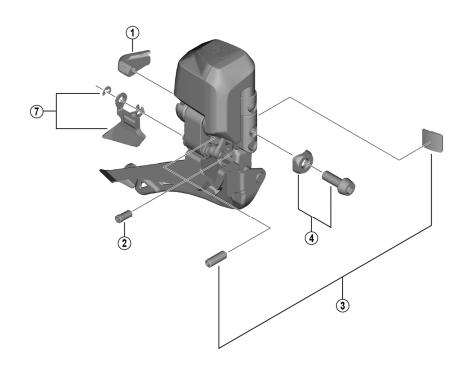

|                  |           |                                                       | FD-R8150 |                         |  |
|------------------|-----------|-------------------------------------------------------|----------|-------------------------|--|
| ITEM             | SHIMANO   | DESCRIPTION                                           | INTE     | INTERCHANGE-<br>ABILITY |  |
| NO.              | CODE NO.  | DESCRIPTION                                           |          |                         |  |
| 1                | Y2K69801T | Plug cover                                            |          |                         |  |
| 2                | Y5P6001D0 | Adjust screw                                          |          |                         |  |
| 3                | Y5ZW98010 | Support screw and plate                               | В        |                         |  |
| 4                | Y2C198010 | Clamp screw and radius washer                         | В        |                         |  |
| 5                | Y5ZS39000 | Clamp screw (M5 x 17)                                 | Α        |                         |  |
| 6                | Y5P198030 | Clamp band adapter unit for S-size (Diameter 28.6 mm) | Α        |                         |  |
| 7                | Y2K698010 | Outer skid plate and E-ring                           |          |                         |  |
| A. O. was a work |           |                                                       |          |                         |  |