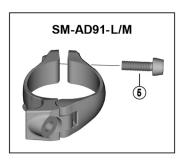

|                  |           |                                                       | FD-R8150 |                         |  |
|------------------|-----------|-------------------------------------------------------|----------|-------------------------|--|
| ITEM             | SHIMANO   | DESCRIPTION                                           | INTE     | INTERCHANGE-<br>ABILITY |  |
| NO.              | CODE NO.  | DESCRIPTION                                           |          |                         |  |
| 1                | Y2K69801T | Plug cover                                            |          |                         |  |
| 2                | Y5P6001D0 | Adjust screw                                          |          |                         |  |
| 3                | Y5ZW98010 | Support screw and plate                               | В        |                         |  |
| 4                | Y2C198010 | Clamp screw and radius washer                         | В        |                         |  |
| 5                | Y5ZS39000 | Clamp screw (M5 x 17)                                 | Α        |                         |  |
| 6                | Y5P198030 | Clamp band adapter unit for S-size (Diameter 28.6 mm) | Α        |                         |  |
| 7                | Y2K698010 | Outer skid plate and E-ring                           |          |                         |  |
| A. O. was a work |           |                                                       |          |                         |  |