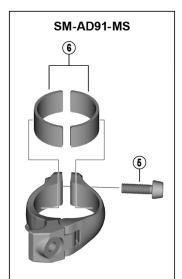

|                  |           |                                                       | FD-R8150 |                         |  |
|------------------|-----------|-------------------------------------------------------|----------|-------------------------|--|
| ITEM             | SHIMANO   | DESCRIPTION                                           | INTE     | INTERCHANGE-<br>ABILITY |  |
| NO.              | CODE NO.  | DESCRIPTION                                           |          |                         |  |
| 1                | Y2K69801T | Plug cover                                            |          |                         |  |
| 2                | Y5P6001D0 | Adjust screw                                          |          |                         |  |
| 3                | Y5ZW98010 | Support screw and plate                               | В        |                         |  |
| 4                | Y2C198010 | Clamp screw and radius washer                         | В        |                         |  |
| 5                | Y5ZS39000 | Clamp screw (M5 x 17)                                 | Α        |                         |  |
| 6                | Y5P198030 | Clamp band adapter unit for S-size (Diameter 28.6 mm) | Α        |                         |  |
| 7                | Y2K698010 | Outer skid plate and E-ring                           |          |                         |  |
| A. O. was a work |           |                                                       |          |                         |  |