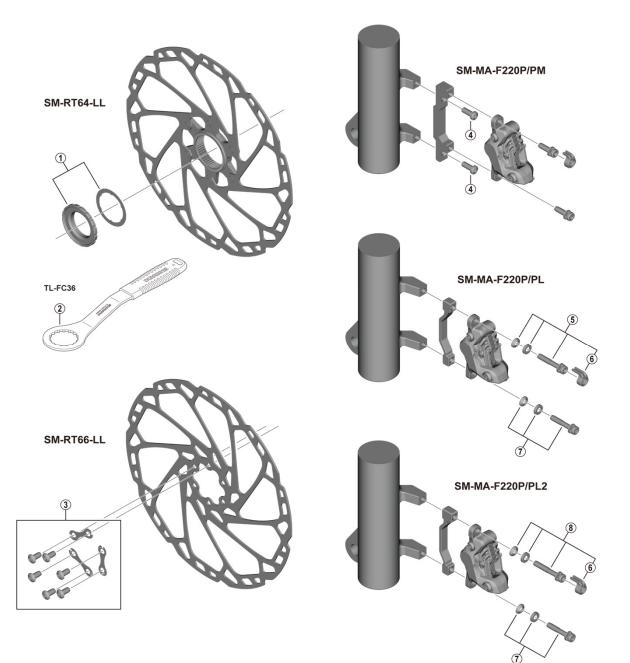

## Disc Brake Rotor SM-RT64-LL SM-RT66-LL SM-MA-F220P/PM SM-MA-F220P/PL SM-MA-F220P/PL2

| ITEM | SHIMANO   | DESCRIPTION                                 |              |
|------|-----------|---------------------------------------------|--------------|
| NO.  | CODE NO.  |                                             |              |
| 1    | Y2FK98010 | Lock ring and washer (external spline type) |              |
| 2    | Y13098000 | TL-FC36 Lock ring removal tool              |              |
| 3    | Y8NX98010 | Rotor fixing screw and lock washer          |              |
| 4    | Y8J418030 | Clamp screw (M6 x 16)                       |              |
| 5    | Y8J498030 | Caliper fixing screw unit (M6 x 34.4)       |              |
| 6    | Y2RT07000 | Snap ring                                   |              |
| 7    | Y8G498030 | Caliper fixing screw unit (M6 x 32.1)       |              |
| 8    | Y2RT98020 | Caliper fixing screw unit (M6 x 37.9)       |              |
|      |           |                                             | Aug2021-4902 |