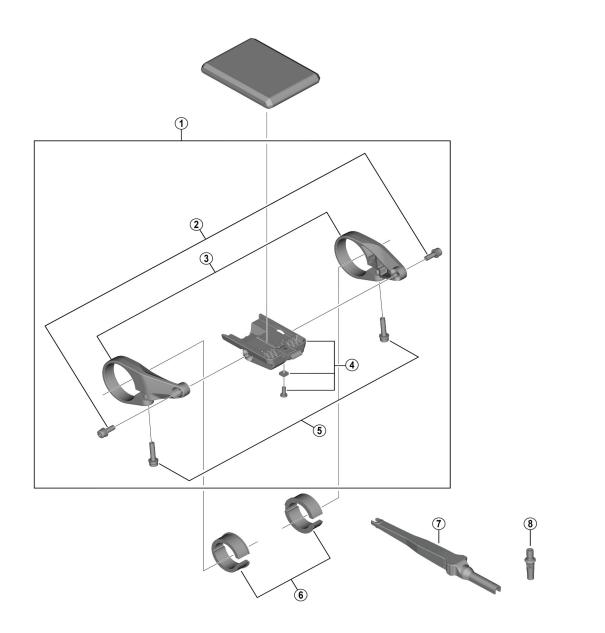

## Cycle Computer SC-EN610

| ITEM                                                                         | SHIMANO   |                                                       | စိုးမှု<br>မိုး<br>တို့<br>INTERCHANGE- |
|------------------------------------------------------------------------------|-----------|-------------------------------------------------------|-----------------------------------------|
| NO.                                                                          | CODE NO.  | DESCRIPTION                                           | ABILITY                                 |
| 1                                                                            | Y7KL98010 | Bracket unit (stay diameter 31.8)                     |                                         |
|                                                                              | Y7KL98020 | Bracket unit (stay diameter 35)                       |                                         |
| 2                                                                            | Y7KL98030 | Stay fixing screw (M4 x 13) 2 pcs.                    |                                         |
| 3                                                                            | Y7KL98040 | Stay R and stay L (diameter 31.8)                     | A                                       |
|                                                                              | Y7KL98050 | Stay R and stay L (diameter 35)                       |                                         |
| 4                                                                            | Y7KL98060 | Bracket terminal                                      |                                         |
| 5                                                                            | Y70Z98050 | Mounting screw (M4 x 20) 2 pcs.                       |                                         |
| 6                                                                            | Y70Z98040 | Adapter (diameter 25.4) 2 pcs. for stay diameter 31.8 | A                                       |
| 7                                                                            | Y7HE40000 | TL-EW300 Plug tool                                    |                                         |
| 8                                                                            | Y7HE30000 | Dummy plug                                            |                                         |
| A: Sam                                                                       | e parts.  |                                                       | Apr2023-4998                            |
| B: Parts are usable, but differ in materials, appearance, finish, size, etc. |           |                                                       | © Shimano Inc. I                        |