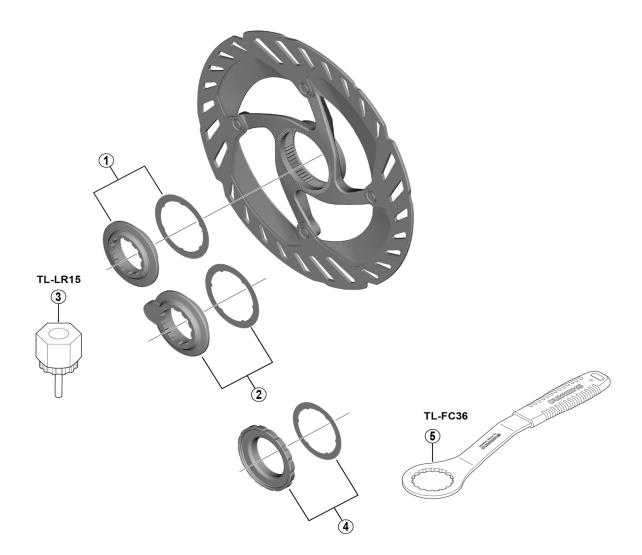

## Disc Brake Rotor RT-CL800

|                                                                              |           |                                                 | RT-CL900 |                  |  |  |
|------------------------------------------------------------------------------|-----------|-------------------------------------------------|----------|------------------|--|--|
| ITEM                                                                         | SHIMANO   | DESCRIPTION                                     | INT      | INTERCHANGE-     |  |  |
| NO.                                                                          | CODE NO.  | DESCRIPTION                                     |          | ABILITY          |  |  |
| 1                                                                            | Y8K198010 | Lock ring and washer                            | A        |                  |  |  |
| 2                                                                            | Y1XL98010 | Lock ring with magnet and washer                | A        |                  |  |  |
| 3                                                                            | Y12009230 | TL-LR15 Lock ring removal tool                  |          |                  |  |  |
| 4                                                                            | Y2A598030 | Lock ring and washer (externally serrated type) | A        |                  |  |  |
| 5                                                                            | Y13098000 | TL-FC36 Lock ring removal tool                  | A        |                  |  |  |
| A: Same parts.                                                               |           |                                                 |          | Jun2022-5022     |  |  |
| B: Parts are usable, but differ in materials, appearance, finish, size, etc. |           |                                                 |          | © Shimano Inc. I |  |  |