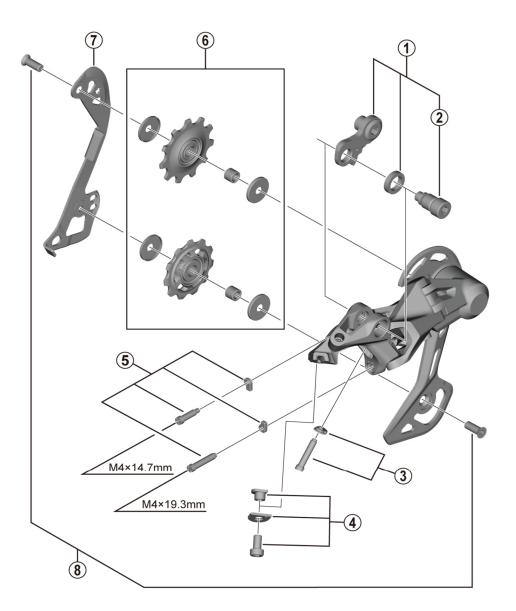

|                                                                              |           |                                        | RD-M5120 | RD-M6000-GS      |  |  |
|------------------------------------------------------------------------------|-----------|----------------------------------------|----------|------------------|--|--|
| ITEM                                                                         | SHIMANO   | DESCRIPTION                            | INT      | INTERCHANGE-     |  |  |
| NO.                                                                          | CODE NO.  | ••                                     |          | ABILITY          |  |  |
| 1                                                                            | Y3HM98020 | Mounting screw unit                    | A        | В                |  |  |
| 2                                                                            | Y3HM000F0 | B-axle                                 | A        |                  |  |  |
| 3                                                                            | Y3HM98040 | End adjust screw (M4 x 19.3) and plate | A        | В                |  |  |
| 4                                                                            | Y3HM98050 | Cable fixing bolt unit                 | A        |                  |  |  |
| 5                                                                            | Y3HM98060 | Stroke adjusting screws and plate      | A        | В                |  |  |
| 6                                                                            | Y3HM98010 | Tension and guide pulley set           | A        |                  |  |  |
| 7                                                                            | Y3HM000B0 | Inner plate (SGS)                      | A        | Α                |  |  |
| 8                                                                            | Y3HM98080 | Pulley screw (M5 x 13.7) 2 pcs.        | A        | В                |  |  |
| A: Same parts.                                                               |           |                                        |          | Mar2023-4674B    |  |  |
| B: Parts are usable, but differ in materials, appearance, finish, size, etc. |           |                                        |          | © Shimano Inc. I |  |  |