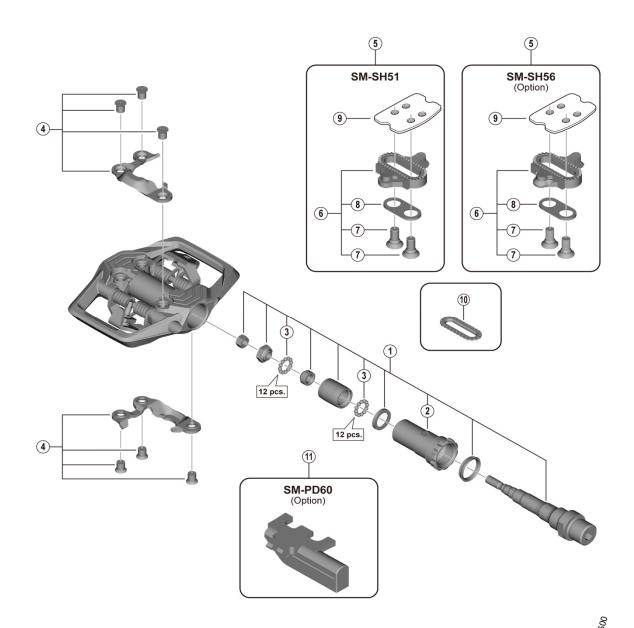

## SPD Pedals PD-ME700

|             |                     |                                                                | Q                       |
|-------------|---------------------|----------------------------------------------------------------|-------------------------|
| ITEM<br>NO. | SHIMANO<br>CODE NO. | DESCRIPTION                                                    | INTERCHANGE-<br>ABILITY |
| 1           | Y41P98030           | Pedal Axle Assembly (Right / B.C.9/16" x 20T.P.I.)             | A                       |
|             | Y41P98020           | Pedal Axle Assembly (Left / B.C.9/16" x 20T.P.I.)              | A                       |
| 2           | Y43Z13100           | Lock Bush (Right)                                              | A                       |
|             | Y43Z14100           | Lock Bush (Left)                                               | A                       |
| 3           | Y41N98030           | Steel Ball (3/32") 62 pcs.                                     | A                       |
| 4           | Y46K98030           | Body Cover (Right) & Fixing Screws (M5)                        |                         |
|             | Y46K98040           | Body Cover (Left) & Fixing Screws (M5)                         |                         |
| 5           | Y42498220           | SM-SH51 Cleat Set (Single Release Mode / Pair)                 | A                       |
| 5           | Y41S98092           | SM-SH56 Cleat Set (Multiple Release Mode / Pair)               | A                       |
| 6           | Y42498201           | SM-SH51 Cleat Set w/o Cleat Nut (Single Release Mode / Pair)   | A                       |
|             | Y41S98100           | SM-SH56 Cleat Set w/o Cleat Nut (Multiple Release Mode / Pair) | A                       |
| 7           | Y41704030           | Cleat Fixing Bolt (1 pc.)                                      | A                       |
| 8           | Y42423000           | Cleat Adapter (1 pc.)                                          | A                       |
| 9           | YL0E04000           | Cleat Nut (1 pc.)                                              | A                       |
| 10          | YL8098030           | SPD Cleat Spacer (2 pcs.)                                      | A                       |
| 11          | Y40Z98010           | SM-PD60 Reflector Unit Standard/AS(Pair/Option)                | A                       |