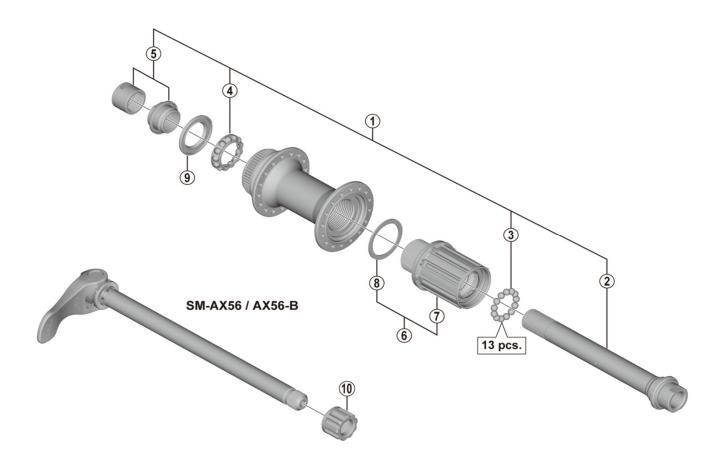

## FH-M7010/M7010-в SM-AX56/AX56-в

| Over L                                                                       | _ock Nut Dimen      | sion: 142 mm (5-19/32") for FH-M7010 / 148 mm (5-13/16") for FH-M7010-B | FH-M8010                | FH-M678      |
|------------------------------------------------------------------------------|---------------------|-------------------------------------------------------------------------|-------------------------|--------------|
| EM<br>IO.                                                                    | SHIMANO<br>CODE NO. | DESCRIPTION                                                             | INTERCHANGE-<br>ABILITY |              |
| 1                                                                            | Y3TL98010           | Complete Hub Axle for FH-M7010                                          |                         | A            |
|                                                                              | Y39F98010           | Complete Hub Axle for FH-M7010-B                                        |                         | В            |
| 2                                                                            | Y3TL98020           | Hub Axle for FH-M7010                                                   |                         | A            |
| 2                                                                            | Y39F98020           | Hub Axle for FH-M7010-B                                                 |                         | В            |
| 3                                                                            | Y00091210           | Steel Ball (3/16") 20 pcs.                                              | A                       | A            |
| 4                                                                            | Y3D498050           | Ball Retainer (3/16")                                                   | A                       | A            |
| 5                                                                            | Y3TL98030           | Left Hand Lock Nut (M15) & Cone (M15) w/Dust Cover                      | В                       | A            |
| 6                                                                            | Y3TL98040           | Complete Freewheel Body                                                 | В                       | A            |
| 7                                                                            | Y3TL98050           | Freewheel Body Unit                                                     | В                       | A            |
| 8                                                                            | Y3CZ12000           | Freewheel Body Washer                                                   | A                       | A            |
| 9                                                                            | Y26D10000           | Seal Ring                                                               | A                       | A            |
| 10                                                                           | Y27Y02000           | Fixing Nut (M12)                                                        | A                       | A            |
| A: Same parts.                                                               |                     |                                                                         | Oct2018-400             |              |
| 3: Parts are usable, but differ in materials, appearance, finish, size, etc. |                     |                                                                         |                         | © Shimano In |