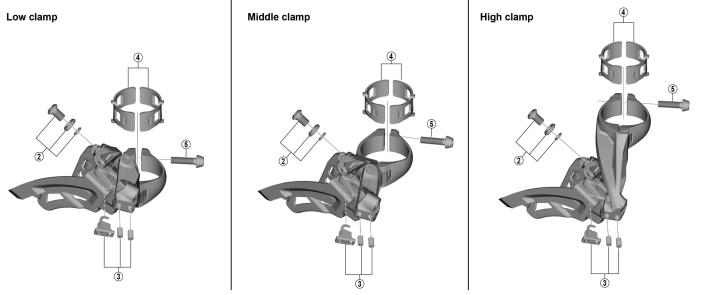

## DEORE SIDE SWING Front Derailleur **FD-M6000** (3x10-speed)

|                                                                              |           |                                                   | FD-M7000 |                  |  |
|------------------------------------------------------------------------------|-----------|---------------------------------------------------|----------|------------------|--|
| ITEM                                                                         | SHIMANO   | DESCRIPTION                                       |          | INTERCHANGE-     |  |
| NO.                                                                          | CODE NO.  |                                                   |          | ABILITY          |  |
| * 1                                                                          | Y5S415000 | Clamp Bolt (M6 x 14.5)                            | A        |                  |  |
| 2                                                                            | Y5S898020 | Cable Fixing Bolt Unit (M6 x 9.2)                 | A        |                  |  |
| 3                                                                            | Y5R198020 | Stroke Adjust Screws (M4 x 8) & Plate             | A        |                  |  |
| 4                                                                            | Y57Y98040 | Clamp Band Adapters for M-size / Diameter 31.8 mm | A        |                  |  |
| 5                                                                            | Y5S207000 | Clamp Bolt (M5 x 18.5)                            | A        |                  |  |
| A: Same parts.                                                               |           |                                                   |          | Apr2019-4186A    |  |
| B: Parts are usable, but differ in materials, appearance, finish, size, etc. |           |                                                   |          | © Shimano Inc. I |  |