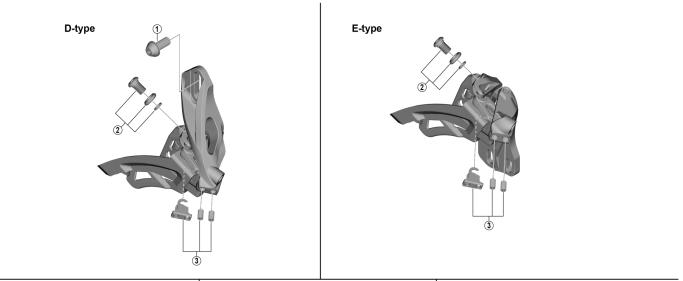

## DEORE SIDE SWING Front Derailleur **FD-M6000** (3x10-speed)

|                                                                              |           |                                                   | FD-M7000 |                  |  |
|------------------------------------------------------------------------------|-----------|---------------------------------------------------|----------|------------------|--|
| ITEM                                                                         | SHIMANO   | DESCRIPTION                                       |          | INTERCHANGE-     |  |
| NO.                                                                          | CODE NO.  |                                                   |          | ABILITY          |  |
| * 1                                                                          | Y5S415000 | Clamp Bolt (M6 x 14.5)                            | A        |                  |  |
| 2                                                                            | Y5S898020 | Cable Fixing Bolt Unit (M6 x 9.2)                 | A        |                  |  |
| 3                                                                            | Y5R198020 | Stroke Adjust Screws (M4 x 8) & Plate             | A        |                  |  |
| 4                                                                            | Y57Y98040 | Clamp Band Adapters for M-size / Diameter 31.8 mm | A        |                  |  |
| 5                                                                            | Y5S207000 | Clamp Bolt (M5 x 18.5)                            | A        |                  |  |
| A: Same parts.                                                               |           |                                                   |          | Apr2019-4186A    |  |
| B: Parts are usable, but differ in materials, appearance, finish, size, etc. |           |                                                   |          | © Shimano Inc. I |  |