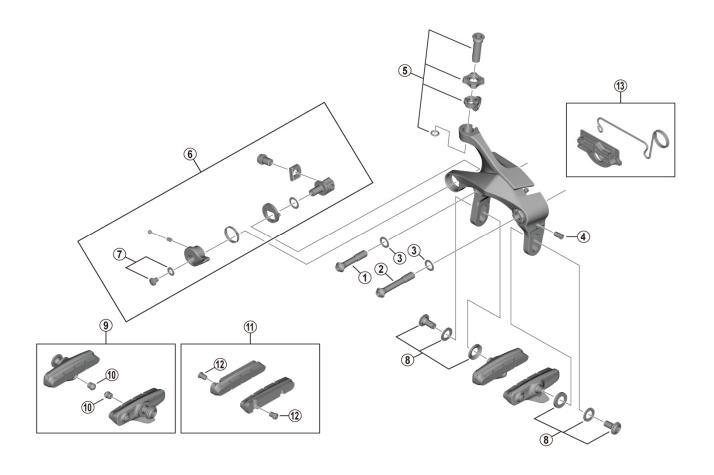

|             |                     |                                                                                                | BR-R9 | BR-90.                  |  |
|-------------|---------------------|------------------------------------------------------------------------------------------------|-------|-------------------------|--|
| ITEM<br>NO. | SHIMANO<br>CODE NO. | DESCRIPTION                                                                                    |       | INTERCHANGE-<br>ABILITY |  |
| 1           | Y8PS11000           | Fixing screw Y (M6 x 28.9)                                                                     | Α     | В                       |  |
| 2           | Y8PS12000           | Fixing screw C (M6 x 36.8)                                                                     | А     | В                       |  |
| 3           | Y8BC08000           | Arm washer                                                                                     | Α     | Α                       |  |
| 4           | Y8PS14000           | EC-screw                                                                                       | Α     |                         |  |
| 5           | Y8PP98010           | Cable adjusting screw unit                                                                     | Α     | В                       |  |
| 6           | Y8PP98020           | Quick release assembly                                                                         | Α     |                         |  |
| 7           | Y8PP98030           | Quick release fixing screw and washer                                                          | А     | В                       |  |
| 8           | Y8PP98050           | Shoe fixing screw unit (M5 x 11.2)                                                             | Α     | Α                       |  |
| 9           | Y8L298050           | R55C4 Cartridge-type brake shoe set (pair)                                                     | Α     | Α                       |  |
| 10          | Y8FA16000           | Tire Guide                                                                                     | Α     | Α                       |  |
|             | Y8L298060           | R55C4 Cartridge-type brake shoes and fixing bolts (pair)                                       | Α     | Α                       |  |
| 11          | Y8L298070           | R55C4 Cartridge-type brake shoes and fixing bolts (pair) for carbon rim                        | Α     | Α                       |  |
|             | Y8PP98060           | R55C4-A Cartridge-type brake shoes (-1 mm thinner shoe) and fixing bolts (pair) for carbon rim | Α     | Α                       |  |
| 12          | Y8L227000           | Fixing screw (M4 x 5.5)                                                                        | Α     | Α                       |  |
| 13          | Y8L398040           | Assembly jig                                                                                   | Α     | Α                       |  |
| A: Same     | e parts.            |                                                                                                |       | Sep2021-490             |  |