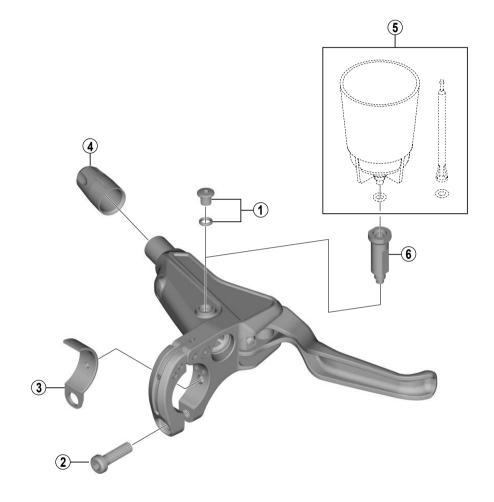

|      |           |                                 | В            | В       |   |
|------|-----------|---------------------------------|--------------|---------|---|
| ITEM | SHIMANO   | DESCRIPTION                     | INTERCHANGE- |         |   |
| NO.  | CODE NO.  |                                 |              | ABILITY | • |
| 1    | Y8V398010 | Bleed Screw (M5 x 4.7) & O-Ring | В            | Α       |   |
| 2    | Y8VC10000 | Clamp Bolt (M5 x 18)            | В            | Α       |   |
| 3    | Y8WM05000 | BL Band Adapter                 | Α            | Α       |   |
| 4    | Y8WM14000 | Cover                           | Α            | Α       |   |
| 5    | ESMDISCBP | Funnel & Oil Stopper            |              |         |   |
| 6    | Y8NG12000 | Funnel Adapter                  |              |         |   |
| • •  |           |                                 |              |         |   |